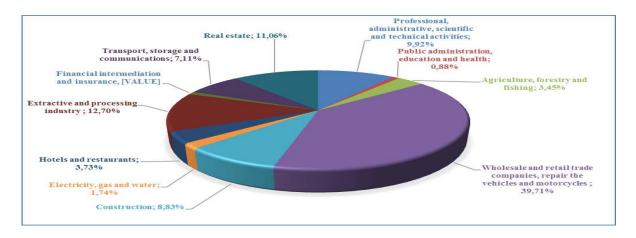

Chart no. 1. Structure by domains of activity of the number of companies with foreign participation

Source: own chart

# Economic Series Since 2000

ISSN: 2393-1795 ISSN-L:2068-6900

**Issue 2/2016** 

Analysing the *Chart no. 1 Structure by domains of activity of the number of companies with foreign participation*, one can notice that the biggest share is hold by a number of wholesale and retail trade companies, repair the vehicles and motorcycles (39.71%), and followed by extractive and processing industry (12.70%) and real estate transactions (11.06%).