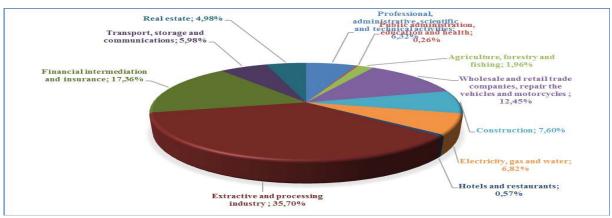

nesses choose Netherlands, where the registration costs and the annual ones for the activity of **the business are each around** 25,000 Euros. **Cyprus** is cheaper, the costs are around **5,000 Euros**.

The regime of holding companies from the traditional countries such as Cyprus, Netherlands, Switzerland and Luxembourg is complete, both in terms of tax and the legislation on companies.

### Necessity for approving the holdings law

The holding draft law is in Parliament and has not been approved yet. If approved, the regime of holding company will have the following characteristics:

• sets out the legal and fiscal regime of the group of companies and holding companies, and the general framework of economic, financial and legal relationships between holding companies and subsidiaries;



Chart no. 2. Structure on the domains of activity of the share capital value, subscribed by the companies with foreign participation at the share capital, registered in December 2015

Source: http://www.onrc.ro/index.php/ro/statistici?id=254

- \*) Calculated according to the main declared activity
- \*\*) Calculated according to the total share capital subscribed in currency (USD)



## Economic Series Since 2000

ISSN: 2393-1795 ISSN-L:2068-6900



Issue 2/2016

- a holding company can be associated with one or more subsidiaries;
- a subsidiary (SRL company), having the holding company a single associate, can be the single associate of another SRL on condition that each of these companies to conduct commercial activity in their own name;
- holding company may conduct administration, su